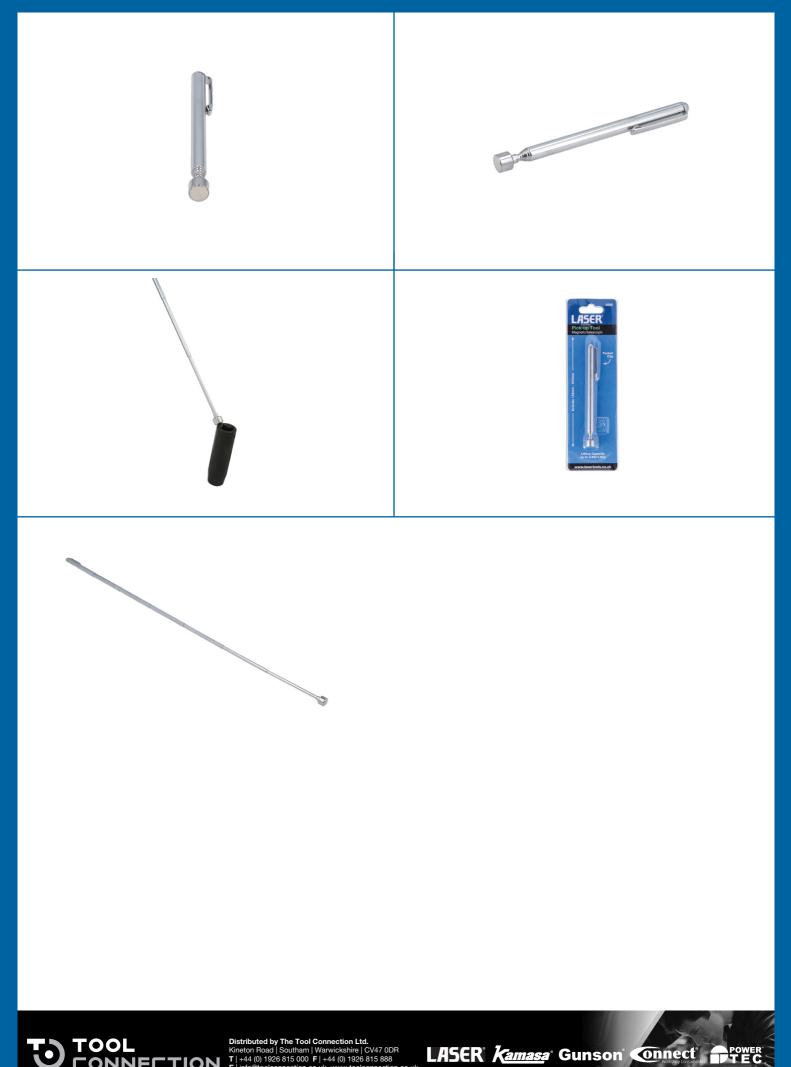

## **Pick-up Tool - Magnetic/telescopic**

Heavy duty magnetic pick-up tool, with a long telescopic reach of 643mm, ideal for retrieval from deep, hard to access areas. The magnetic head is 11mm diameter offering a lift capacity of up to 1Kg, strong enough to recover larger items. The tool folds up to a compact length of 132mm and there is a clip for convenient pocket storage.

## **Additional Information**

- Magnetic, extending pick-up tool, with pocket clip.
- Lifting capacity up to 3.5lb/1.6Kg.
- 11mm diameter magnetic head.
- Telescopic, extends from 132mm to 643mm.
- · Includes pocket clip.